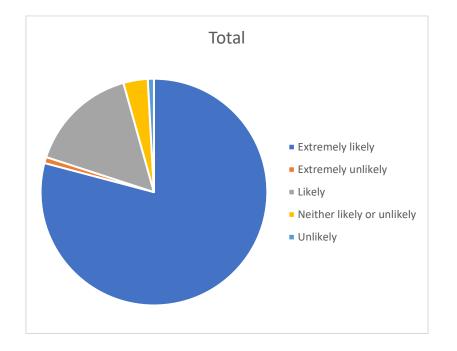

## Granville House Friends and Family Test Results November 2023

| Thinking about your most recent<br>experience of our services, How<br>likely are you to recommend<br>Granville House Medical Centre to<br>friends and family if they need<br>similar care or treatment? | Count of Thinking about your most<br>recent experience of our services,<br>How likely are you to recommend<br>Granville House Medical Centre to<br>friends and family if they need<br>similar care or treatment? |
|---------------------------------------------------------------------------------------------------------------------------------------------------------------------------------------------------------|------------------------------------------------------------------------------------------------------------------------------------------------------------------------------------------------------------------|
| Extremely likely                                                                                                                                                                                        | 91                                                                                                                                                                                                               |
| Extremely unlikely                                                                                                                                                                                      | 1                                                                                                                                                                                                                |
| Likely                                                                                                                                                                                                  | 18                                                                                                                                                                                                               |
| Neither likely or unlikely                                                                                                                                                                              | 4                                                                                                                                                                                                                |
| Unlikely                                                                                                                                                                                                | 1                                                                                                                                                                                                                |